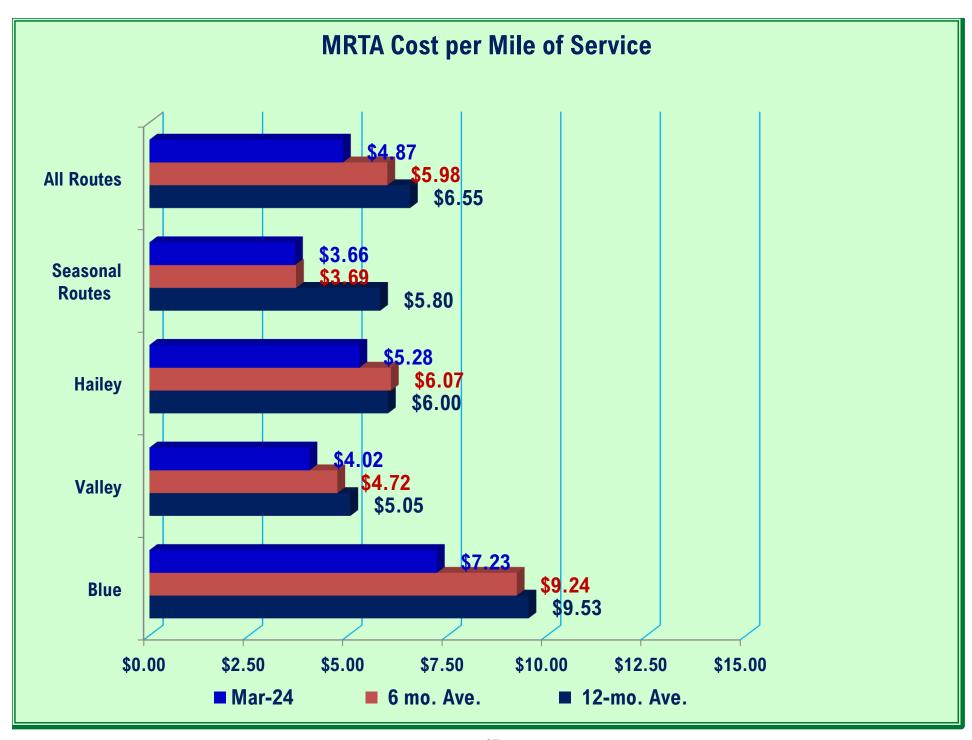

Peter Hendricks asked about the total ridership and said the numbers aren't adding up in the green lines; Tom Blanchard agreed.

Wally Morgus commented that it was a data mistake and said we will get that fixed. Peter Hendricks asked about the Cost per Hour of Service; Peter said it was a dramatic increase and asked what was going on.

Jerry Garcia said it was the double payment for the retirement contribution and that we have received the refund and put the money back into the account. Jerry said it will be reflected in March.

Peter Hendricks asked if MRTA has the explanation readily available to include a footnote in future reports.