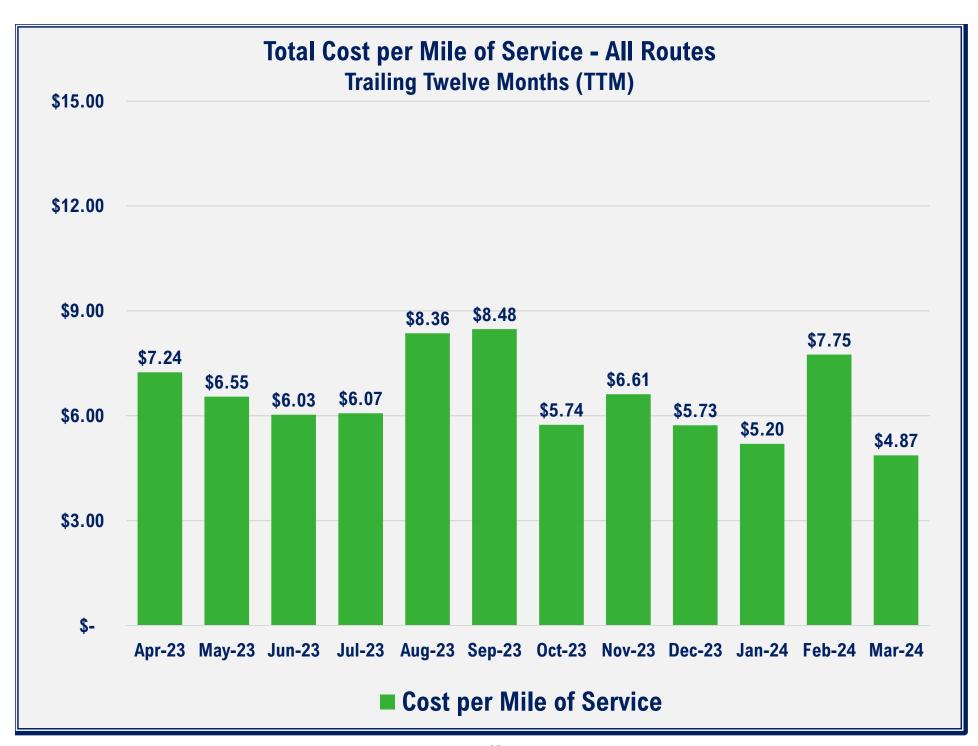

Peter Hendricks asked about the total ridership and said the numbers aren't adding up in the green lines; Tom Blanchard agreed.

Wally Morgus commented that it was a data mistake and said we will get that fixed. Peter Hendricks asked about the Cost per Hour of Service; Peter said it was a dramatic increase and asked what was going on.

Jerry Garcia said it was the double payment for the retirement contribution and that we have received the refund and put the money back into the account. Jerry said it will be reflected in March.

Peter Hendricks asked if MRTA has the explanation readily available to include a footnote in future reports.