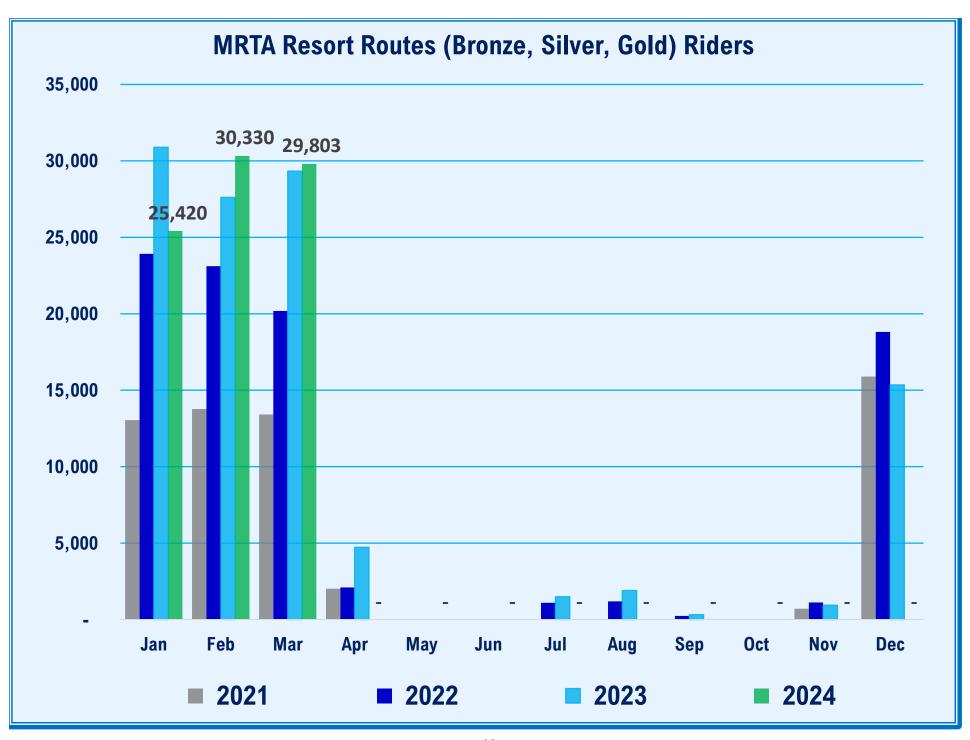

Peter Hendricks asked about the total ridership and said the numbers aren't adding up in the green lines; Tom Blanchard agreed.

Wally Morgus commented that it was a data mistake and said we will get that fixed. Peter Hendricks asked about the Cost per Hour of Service; Peter said it was a dramatic increase and asked what was going on.