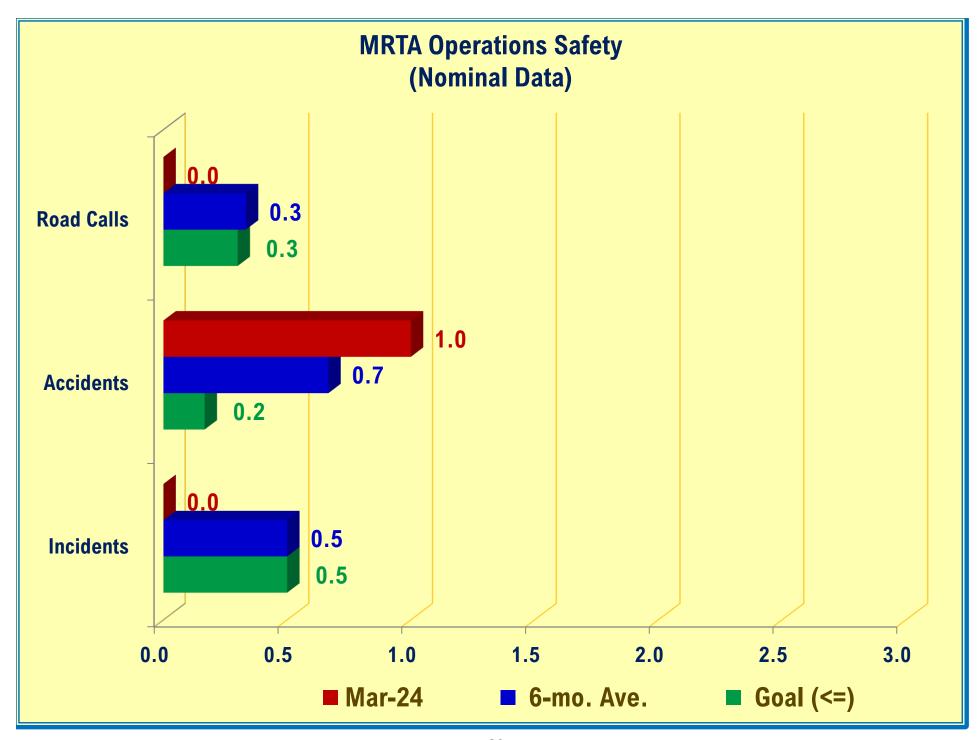

Muffy Davis asked what constitutes an incident.

Wally Morgus answered, saying it is a minor run-in.

Jerry Garcia added that it is anything that does not require us to involve the insurance. Grady Burnett asked about the air compressors and where we are standing with them. Carlos Tellez said we got a warranty on 2 compressors and that we found a new supplier that is cheaper and seems like a better compressor.