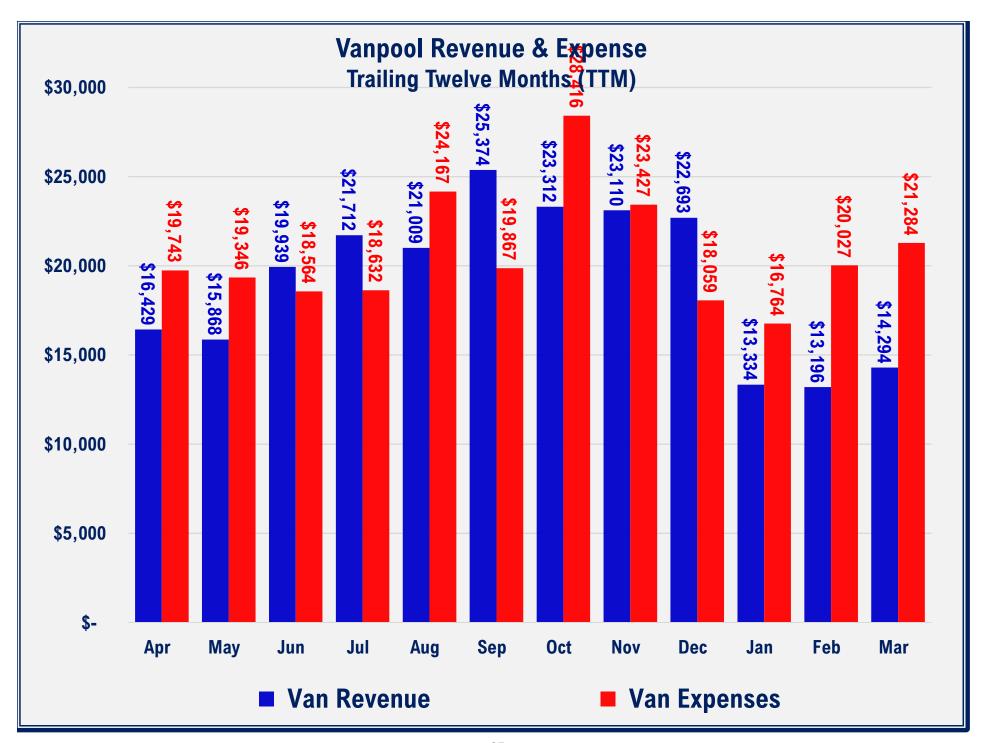

Peter Hendricks asked about the total ridership and said the numbers aren't adding up in the green lines; Tom Blanchard agreed.

Wally Morgus commented that it was a data mistake and said we will get that fixed. Peter Hendricks asked about the Cost per Hour of Service; Peter said it was a dramatic increase and asked what was going on.

Jerry Garcia said it was the double payment for the retirement contribution and that we have received the refund and put the money back into the account. Jerry said it will be reflected in March.

Peter Hendricks asked if MRTA has the explanation readily available to include a footnote in future reports.

Peter also asked about Revenue Expenses—FYTD expenses are running ahead of budget, and is that also a reflection of the double payment?

Jerry Garcia said it was a timing issue. While working on the budget, he budgeted for 2 pay periods in February, and there were 3. He booked 3 pay periods in March instead of February.