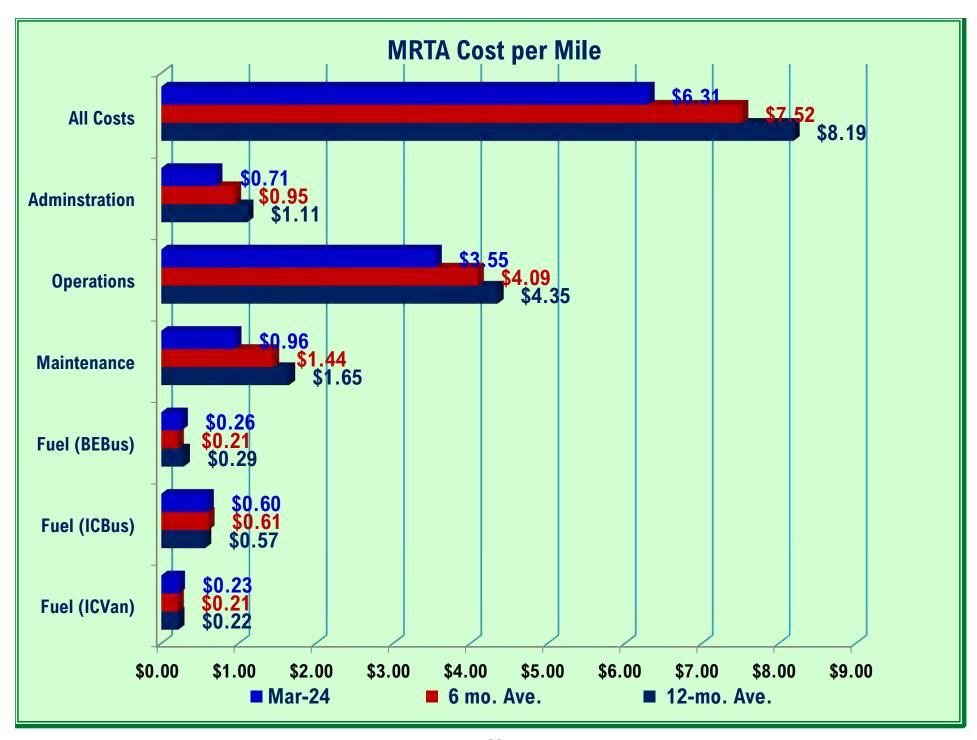

Peter Hendricks asked about the total ridership and said the numbers aren't adding up in the green lines; Tom Blanchard agreed.

Wally Morgus commented that it was a data mistake and said we will get that fixed. Peter Hendricks asked about the Cost per Hour of Service; Peter said it was a dramatic increase and asked what was going on.

Jerry Garcia said it was the double payment for the retirement contribution and that we have received the refund and put the money back into the account. Jerry said it will be reflected in March.

Peter Hendricks asked if MRTA has the explanation readily available to include a footnote in future reports.