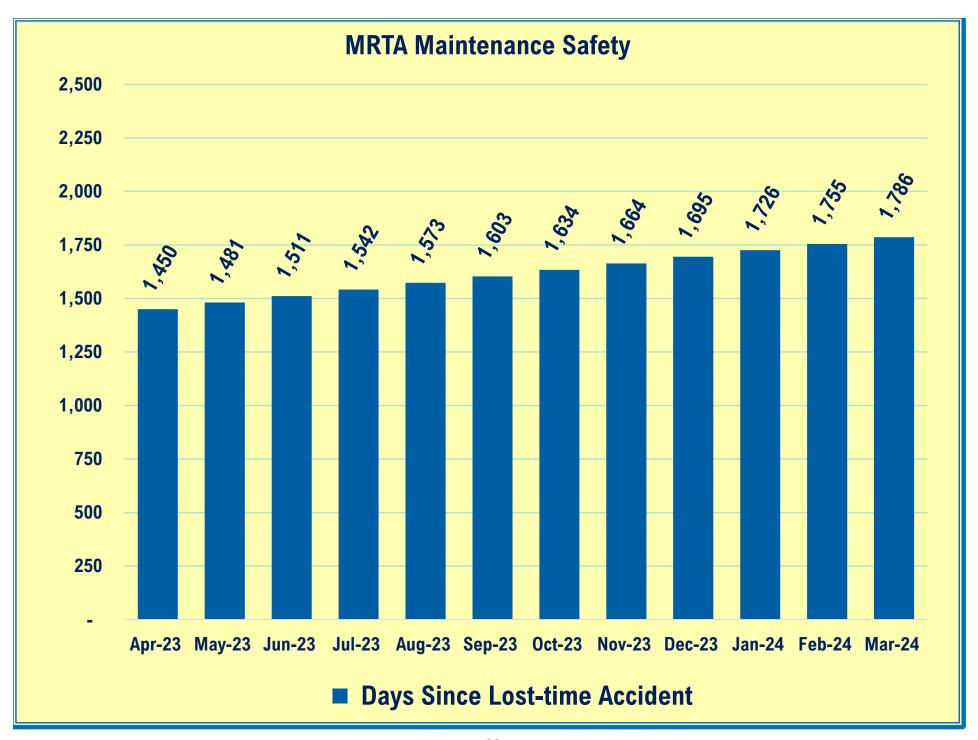

for Consideration by the Committee
  - a) Neil Bradshaw asked if there were any updates on the airport service.
  - b) Wally Morgus gave an update on the airport service and said MRTA is working on a service plan that will be included in the FY25 proposal for the Air Service Board.
- 9) Adjourn
  - a) Neil Bradshaw made a motion to adjourn at 12:28 pm, and Tom Blanchard seconded.

Public information supporting agenda items is available at the Mountain Rides office at 800 1<sup>st</sup> Ave.

North, Ketchum, or by requesting a copy by calling Mountain Rides at 208.788.7433.

Any person needing special accommodation to attend the above noticed meeting should contact Mountain Rides at least 72 hours in advance of the meeting by calling 208.788.7433.













































### MRTA - Operations Main Revenue & Expenditures Budget Performance

March 2024

|                                                                                                     | Mar 24            | Budget            | % of Budget    | Oct '23 - Mar 24         | YTD Budget               | % of Budget      | Annual Budget            |
|-----------------------------------------------------------------------------------------------------|-------------------|-------------------|----------------|--------------------------|--------------------------|------------------|--------------------------|
| Ordinary Income/Expense                                                                             |                   |                   |                |                          |