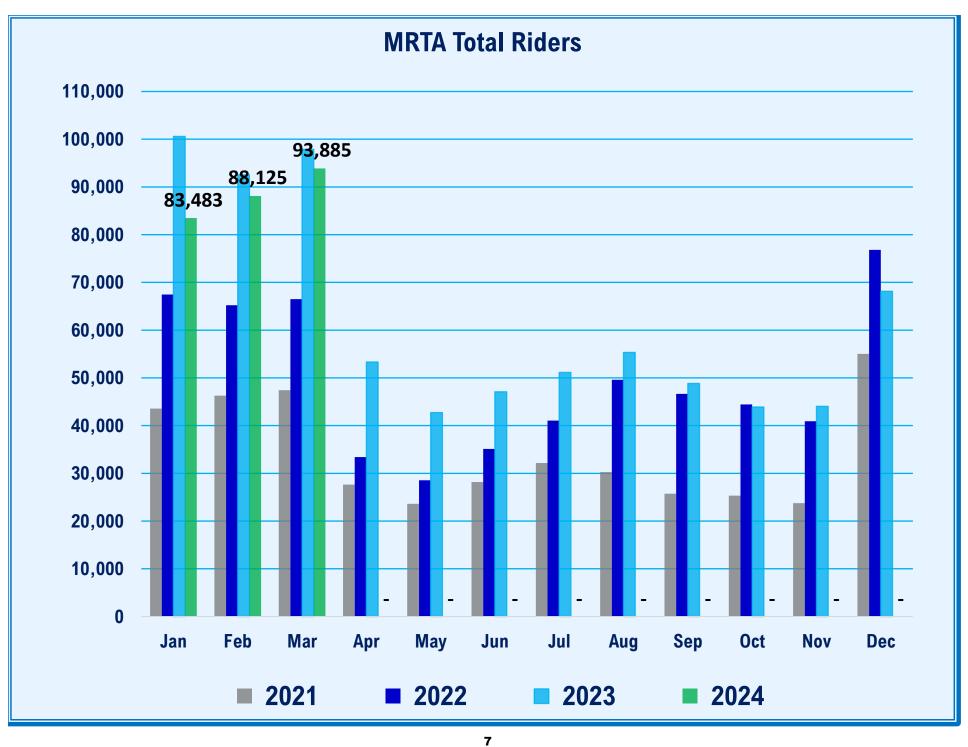

Peter Hendricks asked about the total ridership and said the numbers aren't adding up in the green lines; Tom Blanchard agreed.

Wally Morgus commented that it was a data mistake and said we will get that fixed. Peter Hendricks asked about the Cost per Hour of Service; Peter said it was a dramatic increase and asked what was going on.