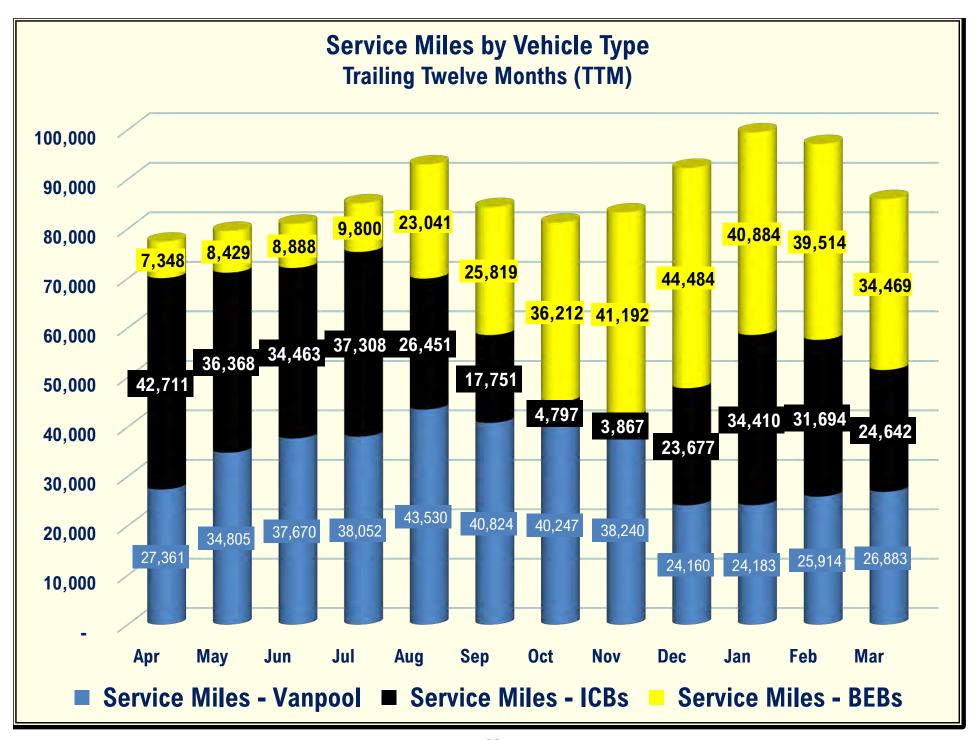

her Matters for Consideration by the Committee
  - a) Neil Bradshaw asked if there were any updates on the airport service.
  - b) Wally Morgus gave an update on the airport service and said MRTA is working on a service plan that will be included in the FY25 proposal for the Air Service Board.
- 9) Adjourn
  - a) Neil Bradshaw made a motion to adjourn at 12:28 pm, and Tom Blanchard seconded.

Public information supporting agenda items is available at the Mountain Rides office at 800 1<sup>st</sup> Ave.

North, Ketchum, or by requesting a copy by calling Mountain Rides at 208.788.7433.

Any person needing special accommodation to attend the above noticed meeting should contact Mountain Rides at least 72 hours in advance of the meeting by calling 208.788.7433.













































### MRTA - Operations Main Revenue & Expenditures Budget Performance

March 2024

|                                                                                                     | Mar 24            | Budget            | % of Budget    | Oct '23 - Mar 24         | YTD Budget               | % of Budget      | Annual Budget            |
|-----------------------------------------------------------------------------------------------------|-------------------|-------------------|----------------|--------------------------|--------------------------|------------------|--------------------------|
| Ordinary Income/Expense                                                                             |                   |                   |                |