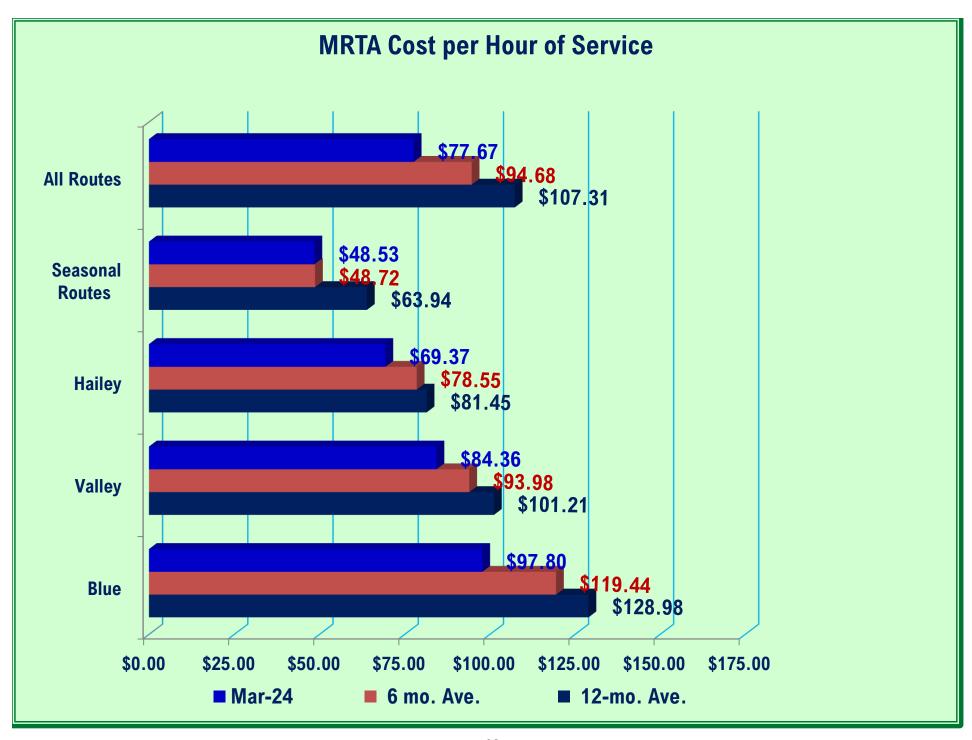

Peter Hendricks asked about the total ridership and said the numbers aren't adding up in the green lines; Tom Blanchard agreed.

Wally Morgus commented that it was a data mistake and said we will get that fixed. Peter Hendricks asked about the Cost per Hour of Service; Peter said it was a dramatic increase and asked what was going on.

Jerry Garcia said it was the double payment for the retirement contribution and that we have received the refund and put the money back into the account. Jerry said it will be reflected in March.

Peter Hendricks asked if MRTA has the explanation readily available to include a footnote in future reports.