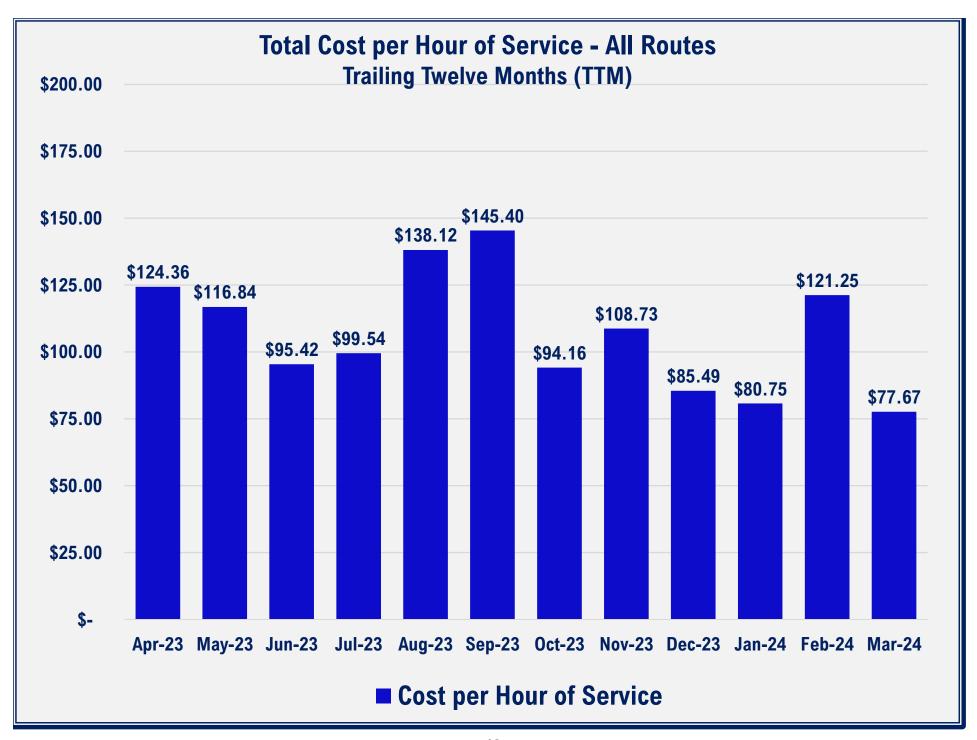

Peter Hendricks asked about the total ridership and said the numbers aren't adding up in the green lines; Tom Blanchard agreed.

Wally Morgus commented that it was a data mistake and said we will get that fixed. Peter Hendricks asked about the Cost per Hour of Service; Peter said it was a dramatic increase and asked what was going on.

Jerry Garcia said it was the double payment for the retirement contribution and that we have received the refund and put the money back into the account. Jerry said it will be reflected in March.

Peter Hendricks asked if MRTA has the explanation readily available to include a footnote in future reports.

Peter also asked about Revenue Expenses—FYTD expenses are running ahead of budget, and is that also a reflection of the double payment?

Jerry Garcia said it was a timing issue. While working on the budget, he budgeted for 2 pay periods in February, and there were 3. He booked 3 pay periods in March instead of February.