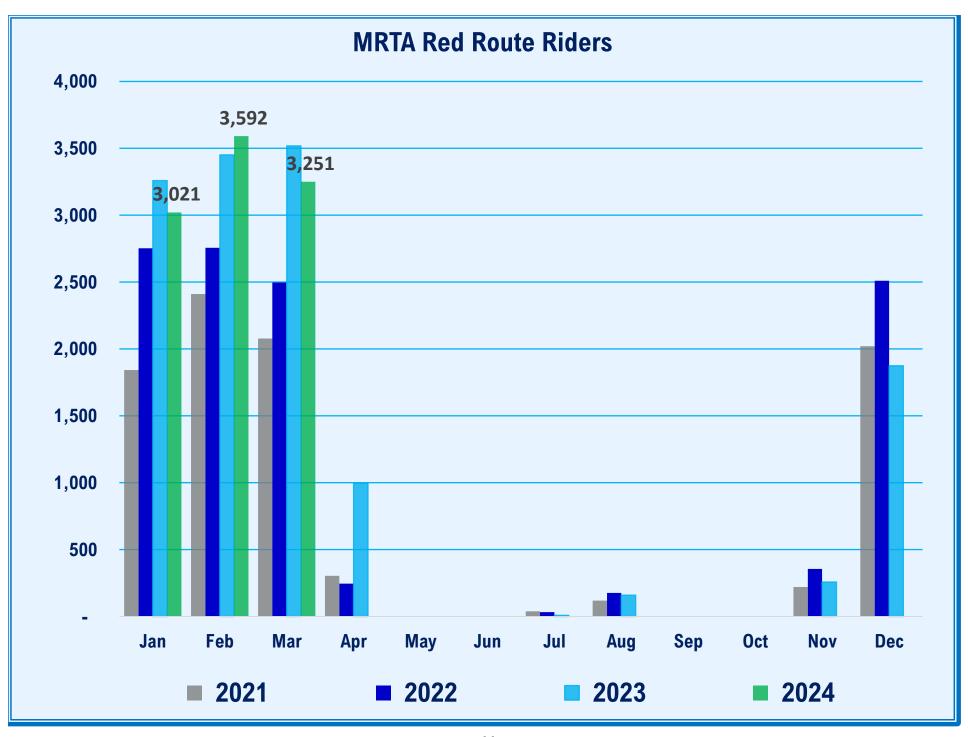

Peter Hendricks asked about the total ridership and said the numbers aren't adding up in the green lines; Tom Blanchard agreed.

Wally Morgus commented that it was a data mistake and said we will get that fixed. Peter Hendricks asked about the Cost per Hour of Service; Peter said it was a dramatic increase and asked what was going on.