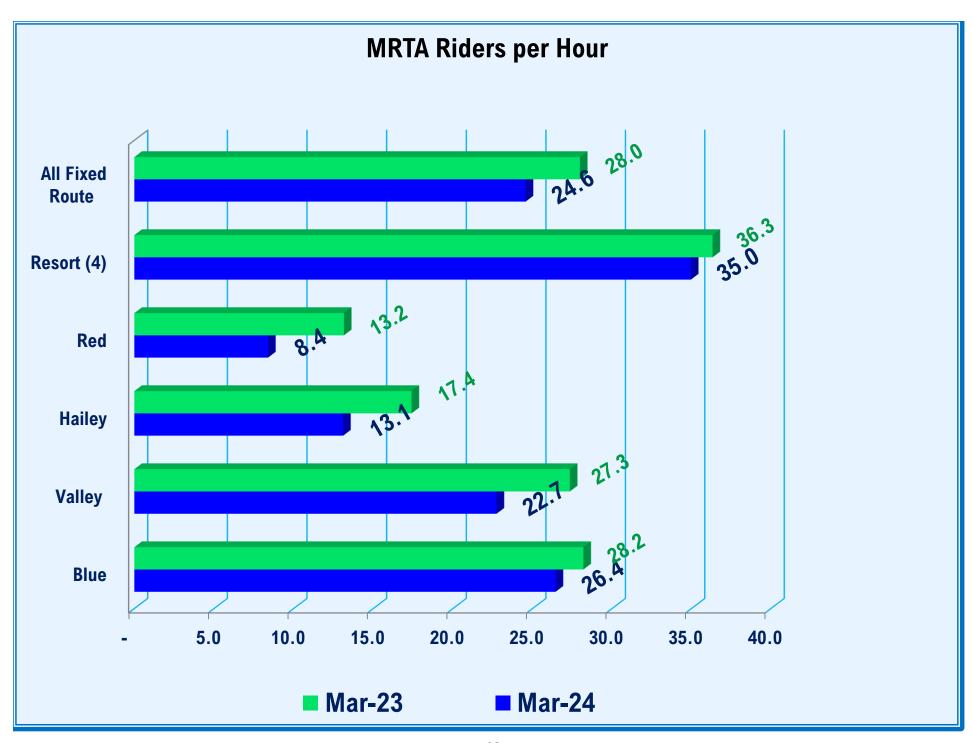

.
- 8) Discuss: Other Matters for Consideration by the Committee
  - a) Neil Bradshaw asked if there were any updates on the airport service.
  - b) Wally Morgus gave an update on the airport service and said MRTA is working on a service plan that will be included in the FY25 proposal for the Air Service Board.
- 9) Adjourn
  - a) Neil Bradshaw made a motion to adjourn at 12:28 pm, and Tom Blanchard seconded.

Public information supporting agenda items is available at the Mountain Rides office at 800 1<sup>st</sup> Ave.

North, Ketchum, or by requesting a copy by calling Mountain Rides at 208.788.7433.

Any person needing special accommodation to attend the above noticed meeting should contact Mountain Rides at least 72 hours in advance of the meeting by calling 208.788.7433.













































### MRTA - Operations Main Revenue & Expenditures Budget Performance

March 2024

|                                                                                                     | Mar 24            | Budget            | % of Budget    | Oct '23 - Mar 24         | YTD Budget               | % of Budget      | Annual Budget            |
|-----------------------------------------------------------------------------------------------------|-------------------|-------------------|----------------|--------------------------|--------------------------|------------------|--------------------------|
| Ordinary Income/Expense                                                                             |                   |                   |                |