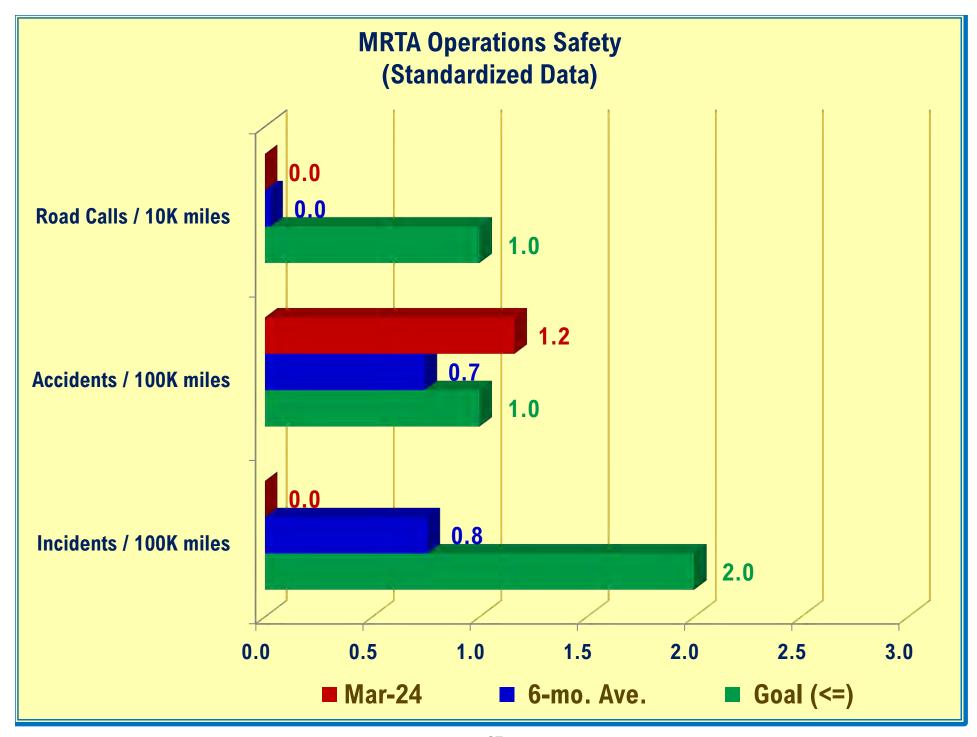

s for Consideration by the Committee
  - a) Neil Bradshaw asked if there were any updates on the airport service.
  - b) Wally Morgus gave an update on the airport service and said MRTA is working on a service plan that will be included in the FY25 proposal for the Air Service Board.
- 9) Adjourn
  - a) Neil Bradshaw made a motion to adjourn at 12:28 pm, and Tom Blanchard seconded.

Public information supporting agenda items is available at the Mountain Rides office at 800 1<sup>st</sup> Ave.

North, Ketchum, or by requesting a copy by calling Mountain Rides at 208.788.7433.

Any person needing special accommodation to attend the above noticed meeting should contact Mountain Rides at least 72 hours in advance of the meeting by calling 208.788.7433.













































### MRTA - Operations Main Revenue & Expenditures Budget Performance

March 2024

|                                                                                                     | Mar 24            | Budget            | % of Budget    | Oct '23 - Mar 24         | YTD Budget               | % of Budget      | Annual Budget            |
|-----------------------------------------------------------------------------------------------------|-------------------|-------------------|----------------|--------------------------|--------------------------|------------------|--------------------------|
| Ordinary Income/Expense                                                                             |                   |                   |                |                          |