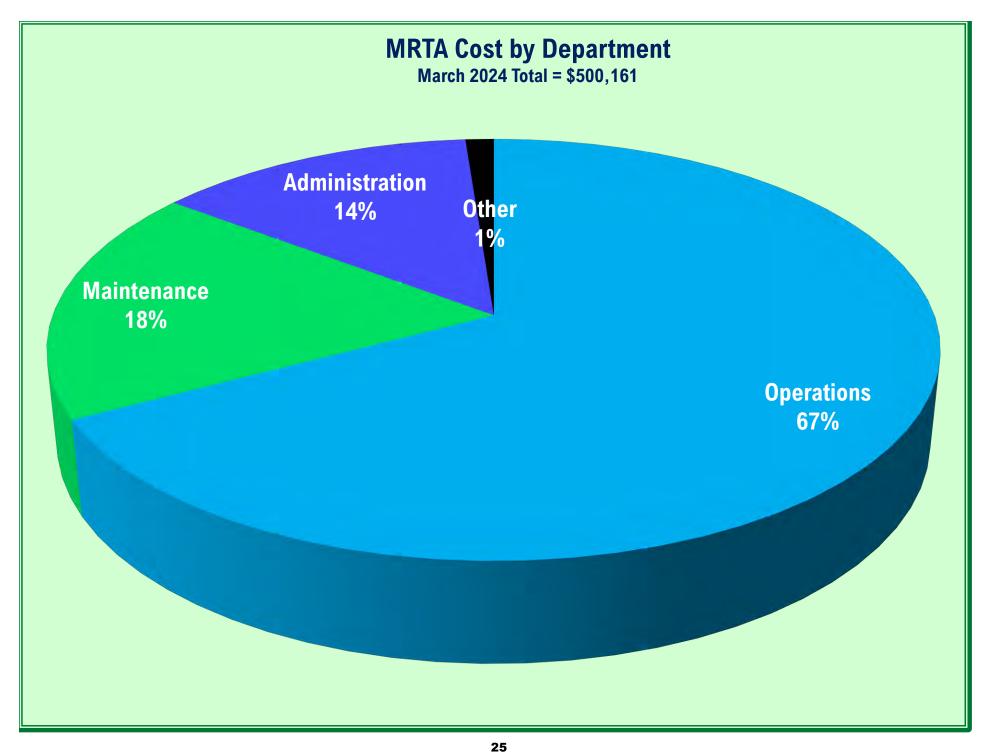

tters for Consideration by the Committee
  - a) Neil Bradshaw asked if there were any updates on the airport service.
  - b) Wally Morgus gave an update on the airport service and said MRTA is working on a service plan that will be included in the FY25 proposal for the Air Service Board.
- 9) Adjourn
  - a) Neil Bradshaw made a motion to adjourn at 12:28 pm, and Tom Blanchard seconded.

Public information supporting agenda items is available at the Mountain Rides office at 800 1<sup>st</sup> Ave.

North, Ketchum, or by requesting a copy by calling Mountain Rides at 208.788.7433.

Any person needing special accommodation to attend the above noticed meeting should contact Mountain Rides at least 72 hours in advance of the meeting by calling 208.788.7433.













































### MRTA - Operations Main Revenue & Expenditures Budget Performance

March 2024

|                                                                                                     | Mar 24            | Budget            | % of Budget    | Oct '23 - Mar 24         | YTD Budget               | % of Budget      | Annual Budget            |
|-----------------------------------------------------------------------------------------------------|-------------------|-------------------|----------------|--------------------------|--------------------------|------------------|--------------------------|
| Ordinary Income/Expense                                                                             |                   |                   |                |                          |